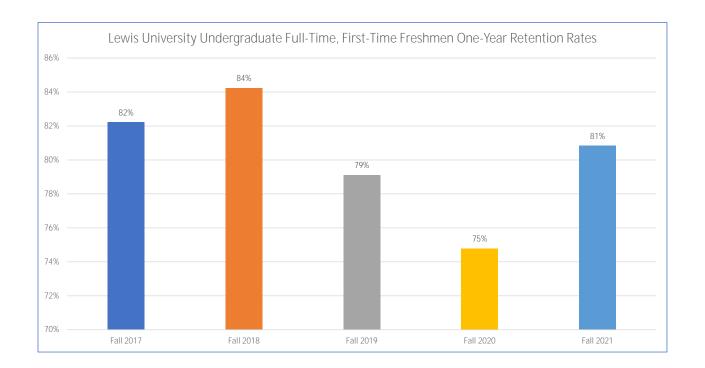

| Aviation Science Technology   | 85.9% | 88.8% | 82.5% | 74.8% | 83.1% |
|-------------------------------|-------|-------|-------|-------|-------|
| Business                      | 86.3% | 84.4% | 88.1% | 77.8% | 72.8% |
| Education and Social Sciences | 75.4% | 81.5% | 78.8% | 77.0% | 76.0% |
| Humanities Fine Arts Comm     | 84.6% | 82.6% | 90.0% | 46.7% | 90.0% |
| Nursing and Health Sciences   | 92.6% | 84.3% | 82.9% | 72.8% | 87.5% |
| University                    | 71.1% | 78.1% | 65.7% | 76.5% | 77.0% |
|                               |       |       |       |       |       |

| Female | 82.1% | 85.2% | 79.6% | 77.7% | 79.6% |
|--------|-------|-------|-------|-------|-------|
| Male   | 82.4% | 83.3% | 78.7% | 71.9% | 82.1% |
|        |       |       |       |       |       |